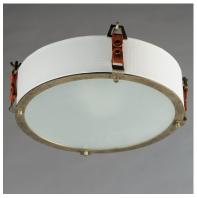

### PRODUCT DESCRIPTION

Inspired by the artist enclave north of San Francisco, pastoral elements influence this series of drum shades. Stirrup-like hooks support genuine suede straps in a Tobacco Brown finish which in turn suspend drum shades in an Off-white linen fabric. Metalwork in a hand-applied Weathered Zinc finish frame the frosted glass diffuser at the bottom to softly diffuse the lighting within. Head out West with this rustic, yet refined design.

### MATERIAL

Steel, Linen, Suede