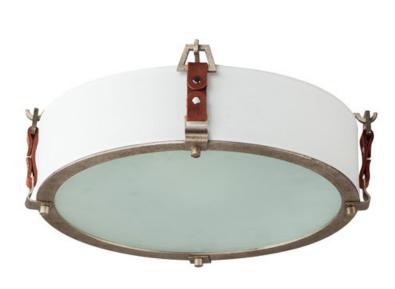

### PRODUCT DESCRIPTION

Inspired by the artist enclave north of San Francisco, pastoral elements influence this series of drum shades. Stirrup-like hooks support genuine suede straps in a Tobacco Brown finish which in turn suspend drum shades in an Off-white linen fabric. Metalwork in a hand-applied Weathered Zinc finish frame the frosted glass diffuser at the bottom to softly diffuse the lighting within. Head out West with this rustic, yet refined design.

### MATERIAL

Steel, Linen, Suede