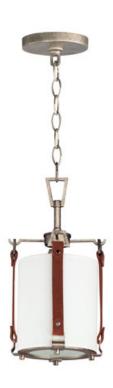

## PRODUCT DESCRIPTION

Inspired by the artist enclave north of San Francisco, pastoral elements influence this series of drum shades. Stirrup-like hooks support genuine suede straps in a Tobacco Brown finish which in turn suspend drum shades in an Off-white linen fabric. Metalwork in a hand-applied Weathered Zinc finish frame the frosted glass diffuser at the bottom to softly diffuse the lighting within. Head out West with this rustic, yet refined design.

# MEASUREMENTS

DIMENSION : 7.5" L x 7.5" W x 14.25" H

MAX OAH : 50.75" OAH

CANOPY : 5" W x 0.75" H x 5" L

HANGING WEIGHT : 1.57 lb

## **FINISHES OPTION**

Weathered Zinc / Brown Suede (WZBSD)

## **GLASS**

Frosted FT

#### MATERIAL

Steel, Linen, Suede