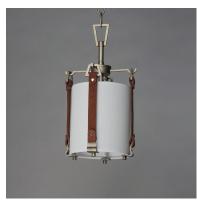

## PRODUCT DESCRIPTION

Inspired by the artist enclave north of San Francisco, pastoral elements influence this series of drum shades. Stirrup-like hooks support genuine suede straps in a Tobacco Brown finish which in turn suspend drum shades in an Off-white linen fabric. Metalwork in a hand-applied Weathered Zinc finish frame the frosted glass diffuser at the bottom to softly diffuse the lighting within. Head out West with this rustic, yet refined design.

## **FINISHES OPTION**

Weathered Zinc / Brown Suede (WZBSD)

## **GLASS**

Frosted FT

#### MATERIAL

Steel, Linen, Suede