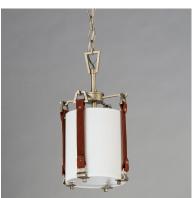

## PRODUCT DESCRIPTION

Inspired by the artist enclave north of San Francisco, pastoral elements influence this series of drum shades. Stirrup-like hooks support genuine suede straps in a Tobacco Brown finish which in turn suspend drum shades in an Off-white linen fabric. Metalwork in a hand-applied Weathered Zinc finish frame the frosted glass diffuser at the bottom to softly diffuse the lighting within. Head out West with this rustic, yet refined design.

## **FINISHES OPTION**

Weathered Zinc / Brown Suede (WZBSD)

## **GLASS**

Frosted FT

#### MATERIAL

Steel, Linen, Suede