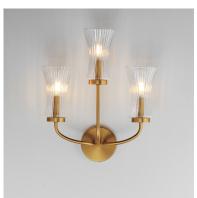

## **PRODUCT DESCRIPTION**

Incorporating classical elements throughout, this collection delivers a refreshingly transitional design aesthetic. An open wrought-iron break at the chandelier's stem supports upward curving round tubes that terminate at Clear Ribbed glass shades. Finished in a Natural Aged Brass finish, the collection complements a variety of design aesthetics.

### **MEASUREMENTS**

DIMENSION : 16.5" W x 18.5" H x 7.5" Ext

MAX OAH : 5" W x 5" H HANGING WEIGHT : 4.8 lb

## **LAMPING**

INPUT VOLTAGE : 120V

: 3 x 60W Incandescent E12 Candelabra, 180W BULB

Total

**BULB INCLUDED** : (Not Included)

DIMMABLE

LIGHTING\_DIRECTION: Up/Down

#### **FINISHES OPTION**

Natural Aged Brass (NAB)

## **GLASS**

Clear Ribbed CR

#### MATERIAL

Steel.Glass