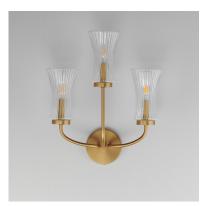

## **PRODUCT DESCRIPTION**

Incorporating classical elements throughout, this collection delivers a refreshingly transitional design aesthetic. An open wrought-iron break at the chandelier's stem supports upward curving round tubes that terminate at Clear Ribbed glass shades. Finished in a Natural Aged Brass finish, the collection complements a variety of design aesthetics.

### **MEASUREMENTS**

DIMENSION : 16.5" W x 18.5" H x 7.5" Ext

MAX OAH : 5" W x 5" H HANGING WEIGHT : 4.8 lb

## **LAMPING**

INPUT VOLTAGE : 120V

: 3 x 60W Incandescent E12 Candelabra, 180W BULB

Total

**BULB INCLUDED** : (Not Included)

DIMMABLE

LIGHTING\_DIRECTION: Up/Down

#### **FINISHES OPTION**

Natural Aged Brass (NAB)

## **GLASS**

Clear Ribbed CR

#### MATERIAL

Steel.Glass