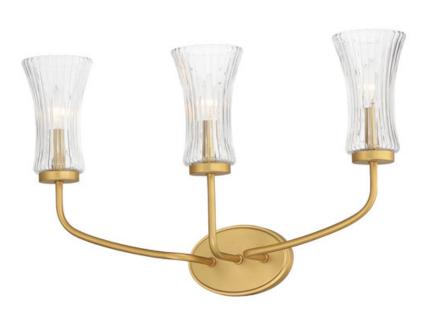

## **PRODUCT DESCRIPTION**

Incorporating classical elements throughout, this collection delivers a refreshingly transitional design aesthetic. An open wrought-iron break at the chandelier's stem supports upward curving round tubes that terminate at Clear Ribbed glass shades. Finished in a Natural Aged Brass finish, the collection complements a variety of design aesthetics.

### **MEASUREMENTS**

DIMENSION : 16.5" W x 18.5" H x 7.5" Ext

MAX OAH : 5" W x 5" H HANGING WEIGHT : 4.8 lb

## **LAMPING**

INPUT VOLTAGE : 120V

: 3 x 60W Incandescent E12 Candelabra, 180W BULB

Total

**BULB INCLUDED** : (Not Included)

DIMMABLE

LIGHTING\_DIRECTION: Up/Down

#### **FINISHES OPTION**

Natural Aged Brass (NAB)

## **GLASS**

Clear Ribbed CR

#### MATERIAL

Steel.Glass