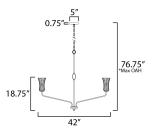

## MEASUREMENTS

| DIMENSION     | : 42" L x 42" W x 18.75" H                         |
|---------------|----------------------------------------------------|
| MAX OAH       | : 76.75" OAH                                       |
| CANOPY        | : 5" W x 0.75" H x 5" L                            |
| HANGING WEIGH | T : 12.1 lb                                        |
| LAMPING       |                                                    |
| INPUT VOLTAGE | : 120V                                             |
| BULB          | : 8 x 60W Incandescent E12 Candelabra , 480W Total |
| BULB INCLUDED | : (Not Included)                                   |
| DIMMABLE      | :                                                  |