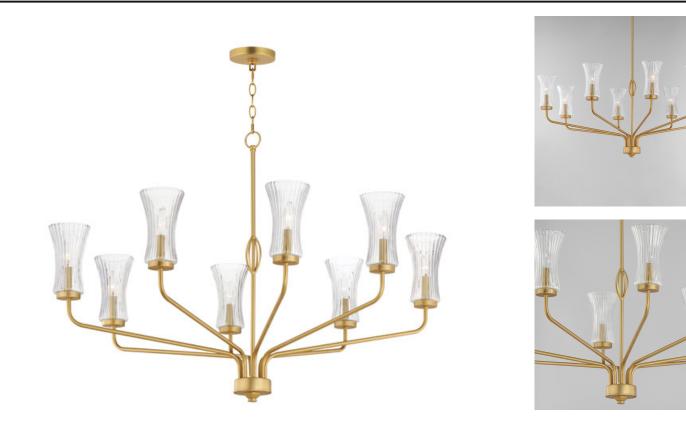

## **PRODUCT DESCRIPTION**

\*max overall height

Incorporating classical elements throughout, this collection delivers a refreshingly transitional design aesthetic. An open wrought-iron break at the chandelier's stem supports upward curving round tubes that terminate at Clear Ribbed glass shades. Finished in a Natural Aged Brass finish, the collection complements a variety of design aesthetics.

## **FINISHES OPTION**

GLASS Clear Ribbed CR

MATERIAL Steel,Glass

RATINGS cETLus Dry Location

ADDITIONAL OPERATING TEMPERATURE: -20°C (-4°F), 40°C (104°F)

WESTERN DISTRIBUTION CENTER (HEADQUARTER) 253 NORTH VINELAND AVE I CITY OF INDUSTRY, CA 91746