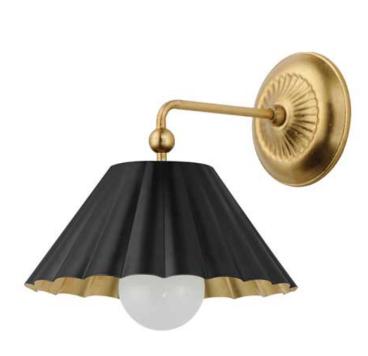

### **PRODUCT DESCRIPTION**

This refreshing collection features the nostalgic detailing of scalloped metal shades with gold leaf interiors. The hand applied gold-leaf interiors reflect the light source within the shades casting a warmer glow downwards. The collection is offered in charming chain hung pendants, a flush mount with Opal White schoolhouse glass, or oversized sconces. Available in Matte Black, Matte White, or Dark Grey with Gold leaf interiors and metalwork.

#### **MEASUREMENTS**

: 10" W x 11" H x 12" Ext DIMENSION MAX OAH : 5.25" W x 5.25" H

HANGING WEIGHT : 3.2 lb

LAMPING

INPUT VOLTAGE :120V

BULB : 1 x 60W Incandescent E26 Medium, 60W Total

**BULB INCLUDED** : (Not Included)

#### **FINISHES OPTION**

Black / Gold Leaf (BKGL) Dark Grey / Gold Leaf (DGGL)

Matte White / Gold Leaf (MWGL)