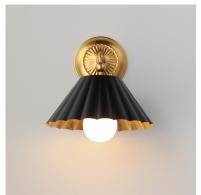

### **PRODUCT DESCRIPTION**

This refreshing collection features the nostalgic detailing of scalloped metal shades with gold leaf interiors. The hand applied gold-leaf interiors reflect the light source within the shades casting a warmer glow downwards. The collection is offered in charming chain hung pendants, a flush mount with Opal White schoolhouse glass, or oversized sconces. Available in Matte Black, Matte White, or Dark Grey with Gold leaf interiors and metalwork.

#### **MEASUREMENTS**

: 10" W x 11" H x 12" Ext DIMENSION MAX OAH : 5.25" W x 5.25" H

HANGING WEIGHT : 3.2 lb

LAMPING

INPUT VOLTAGE :120V

BULB : 1 x 60W Incandescent E26 Medium, 60W Total

**BULB INCLUDED** : (Not Included)

#### **FINISHES OPTION**

Black / Gold Leaf (BKGL) Dark Grey / Gold Leaf (DGGL)

Matte White / Gold Leaf (MWGL)