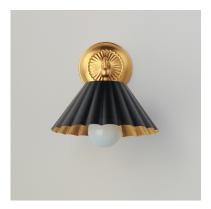

### **PRODUCT DESCRIPTION**

This refreshing collection features the nostalgic detailing of scalloped metal shades with gold leaf interiors. The hand applied gold-leaf interiors reflect the light source within the shades casting a warmer glow downwards. The collection is offered in charming chain hung pendants, a flush mount with Opal White schoolhouse glass, or oversized sconces. Available in Matte Black, Matte White, or Dark Grey with Gold leaf interiors and metalwork.

#### **MEASUREMENTS**

: 10" W x 11" H x 12" Ext DIMENSION MAX OAH : 5.25" W x 5.25" H

HANGING WEIGHT : 3.2 lb

LAMPING

INPUT VOLTAGE :120V

BULB : 1 x 60W Incandescent E26 Medium, 60W Total

**BULB INCLUDED** : (Not Included)

#### **FINISHES OPTION**

Black / Gold Leaf (BKGL) Dark Grey / Gold Leaf (DGGL)

Matte White / Gold Leaf (MWGL)