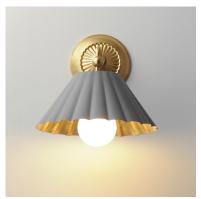

## **PRODUCT DESCRIPTION**

This refreshing collection features the nostalgic detailing of scalloped metal shades with gold leaf interiors. The hand applied gold-leaf interiors reflect the light source within the shades casting a warmer glow downwards. The collection is offered in charming chain hung pendants, a flush mount with Opal White schoolhouse glass, or oversized sconces. Available in Matte Black, Matte White, or Dark Grey with Gold leaf interiors and metalwork.

#### FINISHES OPTION

Black / Gold Leaf (BKGL)

Dark Grey / Gold Leaf (DGGL)

Matte White / Gold Leaf (MWGL)