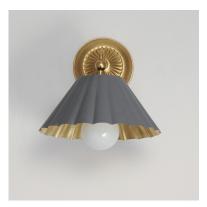

## **PRODUCT DESCRIPTION**

This refreshing collection features the nostalgic detailing of scalloped metal shades with gold leaf interiors. The hand applied gold-leaf interiors reflect the light source within the shades casting a warmer glow downwards. The collection is offered in charming chain hung pendants, a flush mount with Opal White schoolhouse glass, or oversized sconces. Available in Matte Black, Matte White, or Dark Grey with Gold leaf interiors and metalwork.

#### FINISHES OPTION

Black / Gold Leaf (BKGL)

Dark Grey / Gold Leaf (DGGL)

Matte White / Gold Leaf (MWGL)