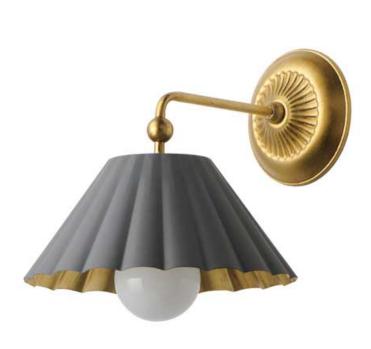

## **PRODUCT DESCRIPTION**

This refreshing collection features the nostalgic detailing of scalloped metal shades with gold leaf interiors. The hand applied gold-leaf interiors reflect the light source within the shades casting a warmer glow downwards. The collection is offered in charming chain hung pendants, a flush mount with Opal White schoolhouse glass, or oversized sconces. Available in Matte Black, Matte White, or Dark Grey with Gold leaf interiors and metalwork.

#### FINISHES OPTION

Black / Gold Leaf (BKGL)

Dark Grey / Gold Leaf (DGGL)

Matte White / Gold Leaf (MWGL)