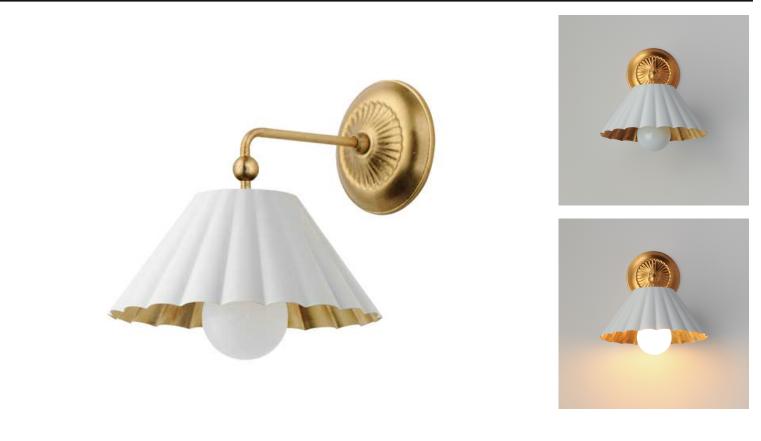

# **PRODUCT DESCRIPTION**

This refreshing collection features the nostalgic detailing of scalloped metal shades with gold leaf interiors. The hand applied gold-leaf interiors reflect the light source within the shades casting a warmer glow downwards. The collection is offered in charming chain hung pendants, a flush mount with Opal White schoolhouse glass, or oversized sconces. Available in Matte Black, Matte White, or Dark Grey with Gold leaf interiors and metalwork.

\*Height from center of outlet to the top of the fixture

DIMENSION MAX OAH HANGING WEIGHT LAMPING

: 10" W x 11" H x 12" Ext : 5.25" W x 5.25" H : 3.2 lb

INPUT VOLTAGE BULB BULB INCLUDED DIMMABLE

MEASUREMENTS

:120V LIGHTING\_DIRECTION : Down

: 1 x 60W Incandescent E26 Medium , 60W Total : (Not Included)

## FINISHES OPTION

MATERIAL Steel

RATINGS cETLus Damp Location

ADDITIONAL INSTALL UP/DOWN: Up **OPERATING TEMPERATURE:** -20°C (-4°F), 40°C (104°F)

Always consult a qualified electrician before installing any lighting product.