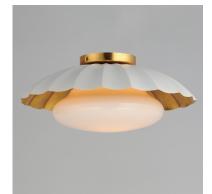

## **PRODUCT DESCRIPTION**

This refreshing collection features the nostalgic detailing of scalloped metal shades with gold leaf interiors. The hand applied gold-leaf interiors reflect the light source within the shades casting a warmer glow downwards. The collection is offered in charming chain hung pendants, a flush mount with Opal White schoolhouse glass, or oversized sconces. Available in Matte Black, Matte White, or Dark Grey with Gold leaf interiors and metalwork.

## FINISHES OPTION

Matte White / Gold Leaf (MWGL)

MATERIAL Steel, Glass

RATINGS cETLus Damp Location

ADDITIONAL **OPERATING TEMPERATURE:** -20°C (-4°F), 40°C (104°F)

Always consult a qualified electrician before installing any lighting product.