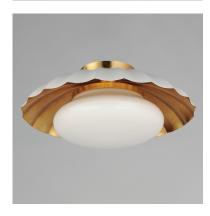

## **PRODUCT DESCRIPTION**

This refreshing collection features the nostalgic detailing of scalloped metal shades with gold leaf interiors. The hand applied gold-leaf interiors reflect the light source within the shades casting a warmer glow downwards. The collection is offered in charming chain hung pendants, a flush mount with Opal White schoolhouse glass, or oversized sconces. Available in Matte Black, Matte White, or Dark Grey with Gold leaf interiors and metalwork.