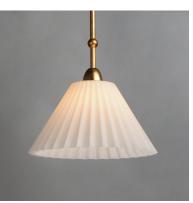

## PRODUCT DESCRIPTION

Touches of biophilic details and charming Satin White glass shades modeled on pleated fabric shades create elegant and approachable lighting fixtures. Finished in a rich hand-applied gold leaf, the elongated frame of the chandelier and upturned sconce takes on unique proportions. This collection was designed in collaboration with the eponymous design duo, Kismet House, whose style is embodied in the nostalgic details represented in the shapes, finishes, and overall concept.

## **MEASUREMENTS**

DIMENSION : 12" L x 12" W x 11" H

MAX OAH : 55.75" OAH

CANOPY : 5" W x 0.75" H x 5" L

HANGING WEIGHT : 4.5 lb

**LAMPING** 

INPUT VOLTAGE : 120V

BULB : 1 x 60W Incandescent E26 Medium , 60W Total