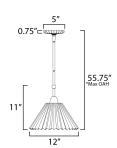

\*max overall height

## **MEASUREMENTS**

DIMENSION : 12" L x 12" W x 11" H

MAX OAH : 55.75" OAH

CANOPY : 5" W x 0.75" H x 5" L

HANGING WEIGHT : 4.5 lb

**LAMPING** 

INPUT VOLTAGE : 120V

BULB : 1 x 60W Incandescent E26 Medium , 60W Total