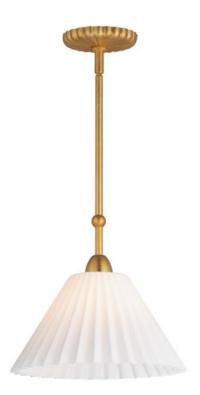

## PRODUCT DESCRIPTION

Touches of biophilic details and charming Satin White glass shades modeled on pleated fabric shades create elegant and approachable lighting fixtures. Finished in a rich hand-applied gold leaf, the elongated frame of the chandelier and upturned sconce takes on unique proportions. This collection was designed in collaboration with the eponymous design duo, Kismet House, whose style is embodied in the nostalgic details represented in the shapes, finishes, and overall concept.

## **MEASUREMENTS**

DIMENSION : 12" L x 12" W x 11" H

MAX OAH : 55.75" OAH

CANOPY : 5" W x 0.75" H x 5" L

HANGING WEIGHT : 4.5 lb

**LAMPING** 

INPUT VOLTAGE : 120V

BULB : 1 x 60W Incandescent E26 Medium , 60W Total