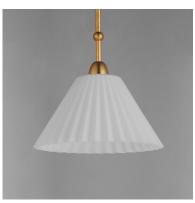

## PRODUCT DESCRIPTION

Touches of biophilic details and charming Satin White glass shades modeled on pleated fabric shades create elegant and approachable lighting fixtures. Finished in a rich hand-applied gold leaf, the elongated frame of the chandelier and upturned sconce takes on unique proportions. This collection was designed in collaboration with the eponymous design duo, Kismet House, whose style is embodied in the nostalgic details represented in the shapes, finishes, and overall concept.

## **MEASUREMENTS**

DIMENSION : 12" L x 12" W x 11" H

MAX OAH : 55.75" OAH

CANOPY : 5" W x 0.75" H x 5" L

HANGING WEIGHT : 4.5 lb

**LAMPING** 

INPUT VOLTAGE : 120V

BULB : 1 x 60W Incandescent E26 Medium , 60W Total