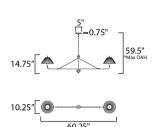

# **MEASUREMENTS**

DIMENSION : 60.25" L x 10.25" W x 14.75" H

MAX OAH : 59.5" OAH

CANOPY : 5" W x 0.75" H x 5" L

HANGING WEIGHT : 9.2 lb

LAMPING

INPUT VOLTAGE : 120V

BULB : 2 x 60W Incandescent E12 Candelabra , 120W Total