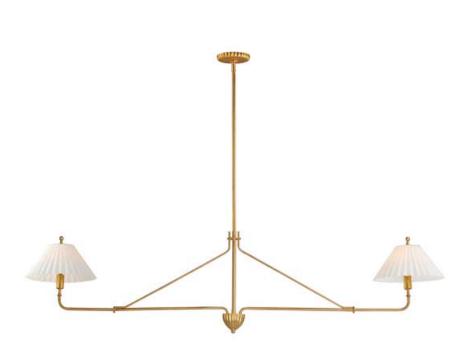

## PRODUCT DESCRIPTION

Touches of biophilic details and charming Satin White glass shades modeled on pleated fabric shades create elegant and approachable lighting fixtures. Finished in a rich hand-applied gold leaf, the elongated frame of the chandelier and upturned sconce takes on unique proportions. This collection was designed in collaboration with the eponymous design duo, Kismet House, whose style is embodied in the nostalgic details represented in the shapes, finishes, and overall concept.

# **MEASUREMENTS**

DIMENSION : 60.25" L x 10.25" W x 14.75" H

MAX OAH : 59.5" OAH

CANOPY : 5" W x 0.75" H x 5" L

HANGING WEIGHT : 9.2 lb

LAMPING

INPUT VOLTAGE : 120V

BULB : 2 x 60W Incandescent E12 Candelabra , 120W Total