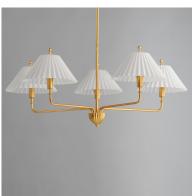

## **PRODUCT DESCRIPTION**

Touches of biophilic details and charming Satin White glass shades modeled on pleated fabric shades create elegant and approachable lighting fixtures. Finished in a rich hand-applied gold leaf, the elongated frame of the chandelier and upturned sconce takes on unique proportions. This collection was designed in collaboration with the eponymous design duo, Kismet House, whose style is embodied in the nostalgic details represented in the shapes, finishes, and overall concept.