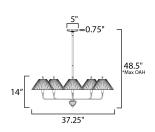

### **MEASUREMENTS**

DIMENSION : 37.25" L x 37.25" W x 14" H

MAX OAH : 48.5" OAH

CANOPY : 5" W x 0.75" H x 5" L

HANGING WEIGHT : 14.9 lb