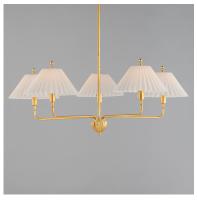

## **PRODUCT DESCRIPTION**

Touches of biophilic details and charming Satin White glass shades modeled on pleated fabric shades create elegant and approachable lighting fixtures. Finished in a rich hand-applied gold leaf, the elongated frame of the chandelier and upturned sconce takes on unique proportions. This collection was designed in collaboration with the eponymous design duo, Kismet House, whose style is embodied in the nostalgic details represented in the shapes, finishes, and overall concept.