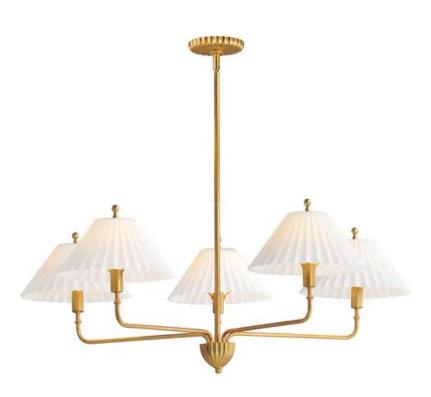

## **PRODUCT DESCRIPTION**

Touches of biophilic details and charming Satin White glass shades modeled on pleated fabric shades create elegant and approachable lighting fixtures. Finished in a rich hand-applied gold leaf, the elongated frame of the chandelier and upturned sconce takes on unique proportions. This collection was designed in collaboration with the eponymous design duo, Kismet House, whose style is embodied in the nostalgic details represented in the shapes, finishes, and overall concept.