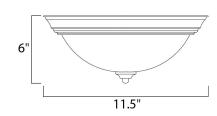

# **MEASUREMENTS**

DIMENSION : 11.5" L x 11.5" W x 6" H

HANGING WEIGHT : 2.2 lb

LAMPING

: 120V INPUT VOLTAGE

: 1 x 60W Incandescent E26 Medium, 60W Total

BULB INCLUDED : (Not Included)

DIMMABLE