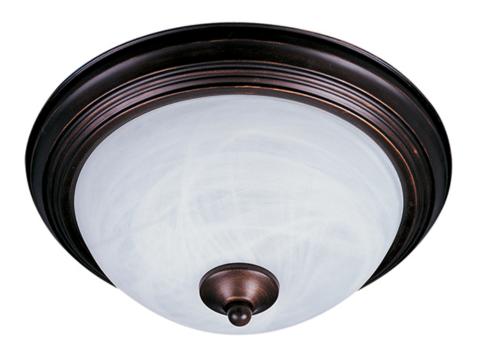

## PRODUCT DESCRIPTION

Maxim Lighting's commitment to both the residential lighting and the home building industries will assure you a product line focused on your lighting needs. With Maxim Lighting's Outdoor Essentials collection you will find quality product that is well designed, well priced and readily available.

# **MEASUREMENTS**

DIMENSION : 11.5" L x 11.5" W x 6" H

HANGING WEIGHT : 2.2 lb

LAMPING

: 120V INPUT VOLTAGE

: 1 x 60W Incandescent E26 Medium, 60W Total

BULB INCLUDED : (Not Included)

DIMMABLE

# GLASS

Marble MR

### MATERIAL

Steel