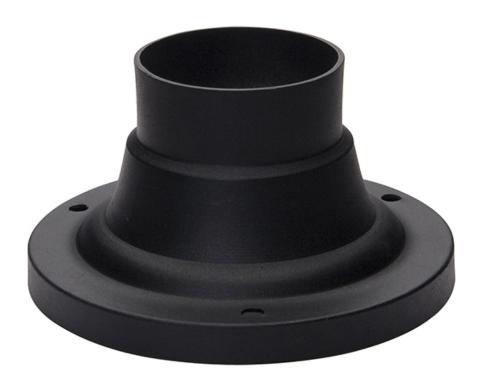

### PRODUCT DESCRIPTION

Maxim Lighting's commitment to both the residential lighting and the home building industries will assure you a product line focused on your lighting needs. With Maxim Lighting's Outdoor Essentials collection you will find quality product that is well designed, well priced and readily available.

### **MEASUREMENTS**

**DIMENSION** : 6" W x 3.5" H HANGING WEIGHT : 0.58 lb

## MATERIAL

Aluminum