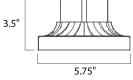

MEASUREMENTS DIMENSION HANGING WEIGHT

DIMMABLE

LAMPING INPUT VOLTAGE BULB

: 6" L x 5.75" W x 3.5" H : 0.33 lb

: V : OW Total

: