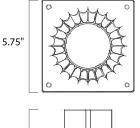

MEASUREMENTS DIMENSION HANGING WEIGHT

DIMMABLE

LAMPING INPUT VOLTAGE BULB

: 6" L x 5.75" W x 3.5" H : 0.33 lb

: V : OW Total

: