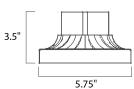

## **MEASUREMENTS**

DIMENSION : 6" L x 5.75" W x 3.5" H

HANGING WEIGHT : 0.44 lb