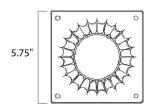

## **MEASUREMENTS**

DIMENSION : 6" L x 5.75" W x 3.5" H

HANGING WEIGHT : 0.44 lb