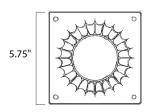

## **MEASUREMENTS**

DIMENSION : 6" L x 5.75" W x 3.5" H

HANGING WEIGHT : 0.58 lb