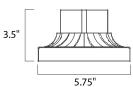

## **MEASUREMENTS**

DIMENSION : 6" L x 5.75" W x 3.5" H

HANGING WEIGHT : 0.58 lb