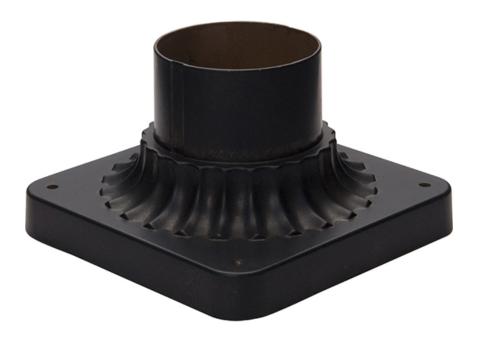

### PRODUCT DESCRIPTION

Maxim Lighting's commitment to both the residential lighting and the home building industries will assure you a product line focused on your lighting needs. With Maxim Lighting's Outdoor Essentials collection you will find quality product that is well designed, well priced and readily available.

## **MEASUREMENTS**

DIMENSION :  $6"L \times 5.75"W \times 3.5"H$ 

HANGING WEIGHT : 0.33 lb

LAMPING

BULB : , OW Total

## MATERIAL

Aluminum