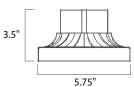

## **MEASUREMENTS**

DIMENSION :  $6"L \times 5.75"W \times 3.5"H$ 

HANGING WEIGHT : 0.33 lb

LAMPING

BULB : , OW Total