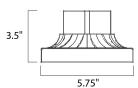

## **MEASUREMENTS**

DIMENSION : 6" L x 5.75" W x 3.5" H

HANGING WEIGHT : 0.58 lb

LAMPING

INPUT VOLTAGE : V

BULB : OW Total

DIMMABLE