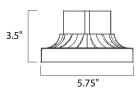

## **MEASUREMENTS**

DIMENSION : 6" L x 5.75" W x 3.5" H

HANGING WEIGHT : 0.58 lb