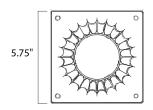

## **MEASUREMENTS**

DIMENSION : 6" L x 5.75" W x 3.5" H

HANGING WEIGHT : 0.58 lb