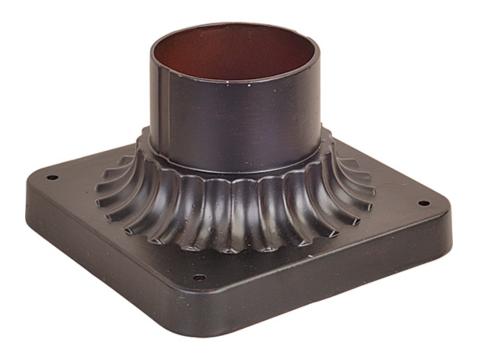

## PRODUCT DESCRIPTION

Maxim Lighting's commitment to both the residential lighting and the home building industries will assure you a product line focused on your lighting needs. With Maxim Lighting's Outdoor Essentials collection you will find quality product that is well designed, well priced and readily available.

## **MEASUREMENTS**

DIMENSION : 6" L x 5.75" W x 3.5" H

HANGING WEIGHT : 0.58 lb

## MATERIAL

Aluminum