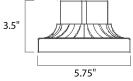

**MEASUREMENTS** 

BULB

DIMENSION : 6" L x 5.75" W x 3.5" H HANGING WEIGHT : 0.33 lb

LAMPING : , OW Total