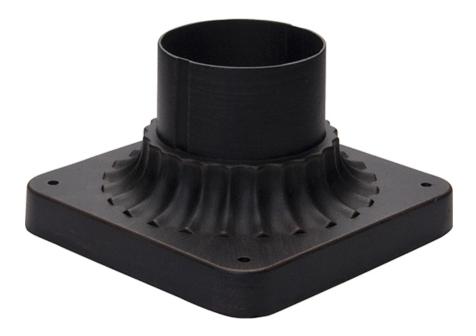

## **PRODUCT DESCRIPTION**

Maxim Lighting's commitment to both the residential lighting and the home building industries will assure you a product line focused on your lighting needs. With Maxim Lighting's Outdoor Essentials collection you will find quality product that is well designed, well priced and readily available.

**MEASUREMENTS** 

BULB

DIMENSION : 6" L x 5.75" W x 3.5" H HANGING WEIGHT : 0.33 lb

LAMPING : , OW Total