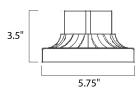

## **MEASUREMENTS**

DIMENSION : 6" L x 5.75" W x 3.5" H

HANGING WEIGHT : 0.58 lb

LAMPING

INPUT VOLTAGE : V

BULB : OW Total

DIMMABLE