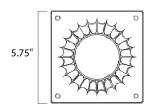

## **MEASUREMENTS**

DIMENSION : 6" L x 5.75" W x 3.5" H

HANGING WEIGHT : 0.58 lb

LAMPING

INPUT VOLTAGE : V

BULB : OW Total

DIMMABLE