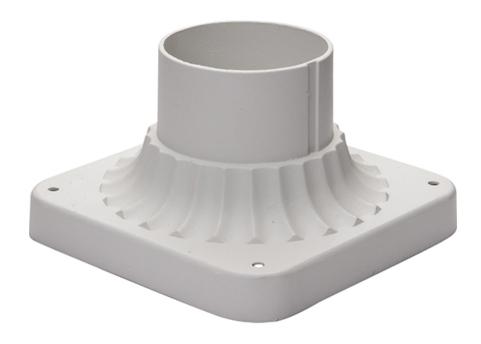

#### PRODUCT DESCRIPTION

Maxim Lighting's commitment to both the residential lighting and the home building industries will assure you a product line focused on your lighting needs. With Maxim Lighting's Outdoor Essentials collection you will find quality product that is well designed, well priced and readily available.

#### **MEASUREMENTS**

DIMENSION :  $6"L \times 5.75"W \times 3.5"H$ 

HANGING WEIGHT : 0.33 lb

LAMPING

BULB : , OW Total