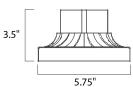

#### **MEASUREMENTS**

DIMENSION :  $6"L \times 5.75"W \times 3.5"H$ 

HANGING WEIGHT : 0.33 lb

LAMPING

BULB : , OW Total