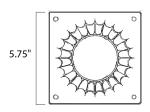

#### **MEASUREMENTS**

DIMENSION :  $6"L \times 5.75"W \times 3.5"H$ 

HANGING WEIGHT : 0.33 lb

LAMPING

BULB : , OW Total