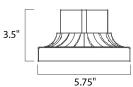

## **MEASUREMENTS**

DIMENSION :  $6"L \times 5.75"W \times 3.5"H$ 

HANGING WEIGHT : 0.33 lb

LAMPING

BULB : , OW Total