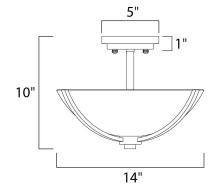

## MEASUREMENTS DIMENSION

: 14" L x 14" W x 10" H HANGING WEIGHT

LAMPING

```
BULB
BULB INCLUDED
```

: 5.51 lb

INPUT VOLTAGE :120V : 3 x 60W Incandescent E26 Medium , 180W Total : (Not Included) DIMMABLE :