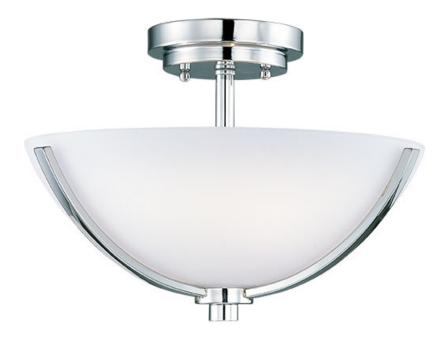

## **PRODUCT DESCRIPTION**

A clean, contemporary design featuring rectangular tubing, finished in Polished Chrome, is enhanced by the tall scale, Satin White glass shades.

## **FINISHES OPTION**

Polished Chrome (PC)

GLASS Satin White SW

MATERIAL Glass, Steel

RATINGS cETLus Dry Location

ADDITIONAL OPERATING TEMPERATURE: -20°C (-4°F), 40°C (104°F)

Always consult a qualified electrician before installing any lighting product.