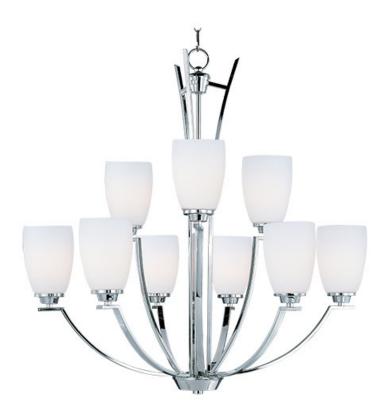

# PRODUCT DESCRIPTION

A clean, contemporary design featuring rectangular tubing, finished in Polished Chrome, is enhanced by the tall scale, Satin White glass shades.

#### **FINISHES OPTION**

Polished Chrome (PC)

## GLASS

Satin White SW