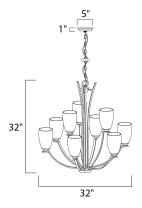

#### **MEASUREMENTS**

DIMENSION : 32" L x 32" W x 32" H

HANGING WEIGHT : 17.42 lb