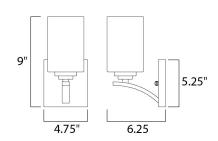

## **MEASUREMENTS**

DIMENSION : 4.75" W x 9" H x 6.25" Ext MAX OAH : 4.75" W x 5.12" H

HANGING WEIGHT : 0.88 lb

LAMPING

INPUT VOLTAGE : 120V

: 1 x 60W Incandescent E26 Medium, 60W Total

**BULB INCLUDED** : (Not Included)