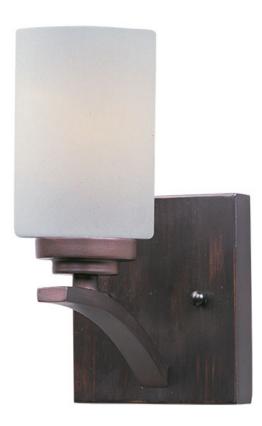

## PRODUCT DESCRIPTION

Low sloping arms of rectilinear tubing is finished in a variety of options that include Satin Nickel, Oil Rubbed Bronze, Matte Black, and a contemporary Satin Brass finish. Tall, cylindrical Satin White glass shades soften the light source within. Offered in a variety of configurations that include chandeliers, sconces, and a semi-flush pendant that may be used as a foyer pendant, has become a proven popular choice among builders.

### **FINISHES OPTION**

Black (BK)

Oil Rubbed Bronze (OI)

Satin Brass (SBR)

Satin Nickel (SN)

#### **GLASS**

Satin White SW