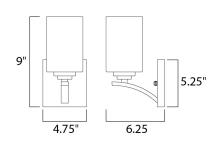

## **MEASUREMENTS**

DIMENSION : 4.75" W x 9" H x 6.25" Ext MAX OAH : 4.75" W x 5.12" H

HANGING WEIGHT : 0.88 lb

**LAMPING** 

INPUT VOLTAGE : 120V

BULB : 1 x 60W Incandescent E26 Medium, 60W Total

BULB INCLUDED : (Not Included)