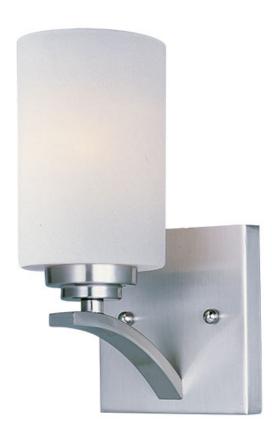

## PRODUCT DESCRIPTION

Low sloping arms of rectilinear tubing is finished in a variety of options that include Satin Nickel, Oil Rubbed Bronze, Matte Black, and a contemporary Satin Brass finish. Tall, cylindrical Satin White glass shades soften the light source within. Offered in a variety of configurations that include chandeliers, sconces, and a semi-flush pendant that may be used as a foyer pendant, has become a proven popular choice among builders.

### **FINISHES OPTION**

Black (BK)

Oil Rubbed Bronze (OI)

Satin Brass (SBR)

Satin Nickel (SN)

#### **GLASS**

Satin White SW