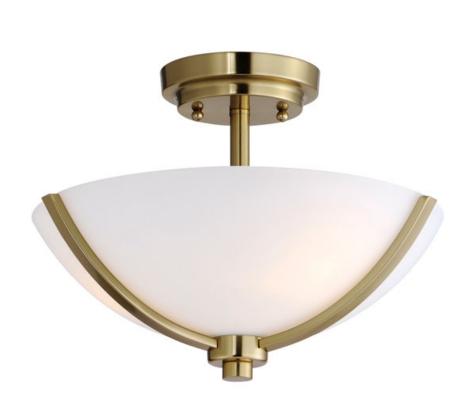

## PRODUCT DESCRIPTION

Low sloping arms of rectilinear tubing is finished in a variety of options that include Satin Nickel, Oil Rubbed Bronze, Matte Black, and a contemporary Satin Brass finish. Tall, cylindrical Satin White glass shades soften the light source within. Offered in a variety of configurations that include chandeliers, sconces, and a semi-flush pendant that may be used as a foyer pendant, has become a proven popular choice among builders.

#### **FINISHES OPTION**

Black (BK)

Oil Rubbed Bronze (OI)

Satin Brass (SBR)

Satin Nickel (SN)

## **GLASS**

Satin White SW