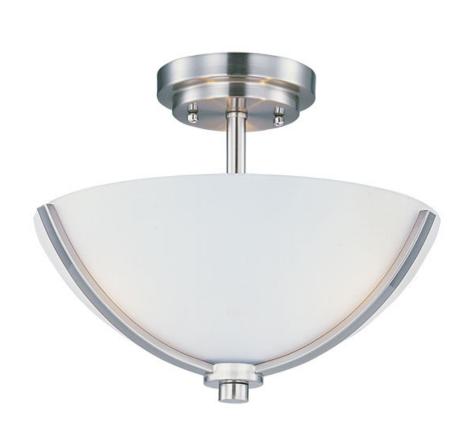

## PRODUCT DESCRIPTION

Low sloping arms of rectilinear tubing is finished in a variety of options that include Satin Nickel, Oil Rubbed Bronze, Matte Black, and a contemporary Satin Brass finish. Tall, cylindrical Satin White glass shades soften the light source within. Offered in a variety of configurations that include chandeliers, sconces, and a semi-flush pendant that may be used as a foyer pendant, has become a proven popular choice among builders.

#### **FINISHES OPTION**

Black (BK)

Oil Rubbed Bronze (OI)

Satin Brass (SBR)

Satin Nickel (SN)

## **GLASS**

Satin White SW