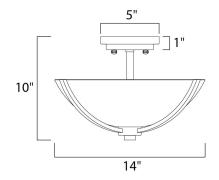

### **MEASUREMENTS**

DIMENSION : 14" L x 14" W x 10" H

HANGING WEIGHT : 3.63 lb