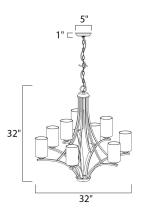

## MEASUREMENTS

DIMENSION : 32" L x 32" W x 32" H

MAX OAH : 108" OAH

CANOPY : 5" W x 0.78" H x 5" L

HANGING WEIGHT : 15.75 lb