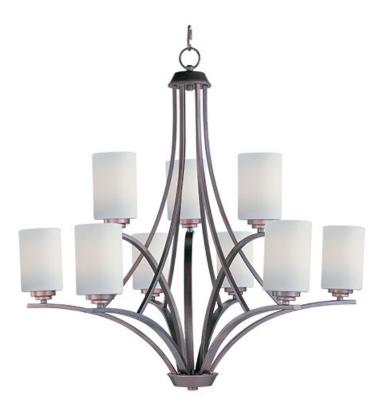

## **PRODUCT DESCRIPTION**

Low sloping arms of rectilinear tubing is finished in a variety of options that include Satin Nickel, Oil Rubbed Bronze, Matte Black, and a contemporary Satin Brass finish. Tall, cylindrical Satin White glass shades soften the light source within. Offered in a variety of configurations that include chandeliers, sconces, and a semi-flush pendant that may be used as a foyer pendant, has become a proven popular choice among builders.

### **FINISHES OPTION**

Black (BK)

Oil Rubbed Bronze (OI)

Satin Brass (SBR)

Satin Nickel (SN)

**GLASS** 

Satin White SW

MATERIAL

Steel, Glass

**RATINGS** 

cETLus Dry Location