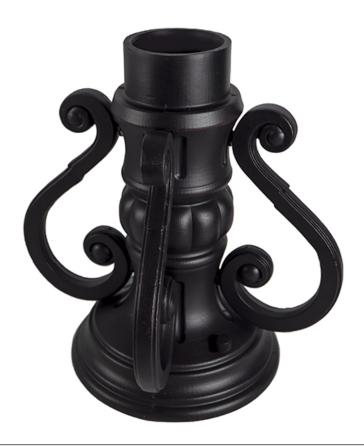

#### **FINISHES OPTION**

Black (BK)

Oriental Bronze (OB)

## MATERIAL

Aluminum