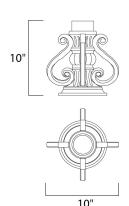

# **MEASUREMENTS**

: 10" W x 10" H DIMENSION

HANGING WEIGHT : 3.3 lb

**LAMPING** 

**BULB** : NAW, OW Total