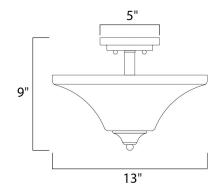

## MEASUREMENTS

DIMENSION

CANOPY

: 13" L x 13" W x 9" H

LAMPING

INPUT VOLTAGE BULB

: 5" W x 1" H

HANGING WEIGHT

BULB INCLUDED

: 5.84 lb

:120V : 2 x 60W Incandescent E26 Medium , 120W Total : (Not Included) DIMMABLE :