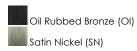

### **PRODUCT DESCRIPTION**

Straight lines and curves make this contemporary series a classic. Square metal tubing finished in your choice of Oil Rubbed Bronze or Satin Nickel support tapered square Frosted glass shades.



### **MEASUREMENTS**

**DIMENSION** : 16" L x 16" W x 24.5" H CANOPY : 4.5" W x 1" H x 12" L

HANGING WEIGHT : 12.44 lb

## LAMPING

INPUT VOLTAGE : 120V

**BULB** : 2 x 60W Incandescent E26 Medium , 120W Total

**BULB INCLUDED** : (Not Included)

DIMMABLE

### **FINISHES OPTION**



## **GLASS**

Frosted FT

# MATERIAL

Glass, Steel

### **RATINGS**

cULus Dry Location



### **ADDITIONAL**

**ADJUSTABLE** OPERATING TEMPERATURE: -20°C (-4°F), 40°C (104°F)

Always consult a qualified electrician before installing any lighting product.



WESTERN DISTRIBUTION CENTER (HEADQUARTER) 253 NORTH VINELAND AVE I CITY OF INDUSTRY, CA 91746