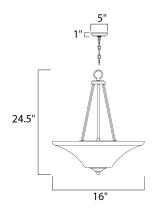

### **MEASUREMENTS**

**DIMENSION** : 16" L x 16" W x 24.5" H CANOPY : 4.5" W x 1" H x 12" L

HANGING WEIGHT : 12.44 lb