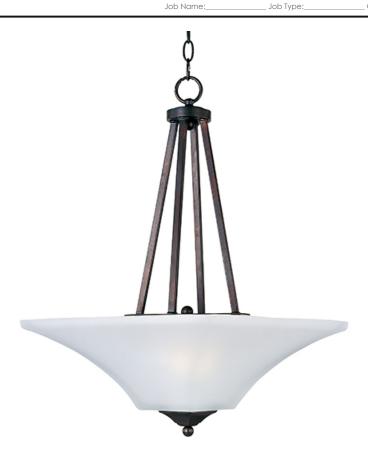

### **PRODUCT DESCRIPTION**

Straight lines and curves make this contemporary series a classic. Square metal tubing finished in your choice of Oil Rubbed Bronze or Satin Nickel support tapered square Frosted glass shades.