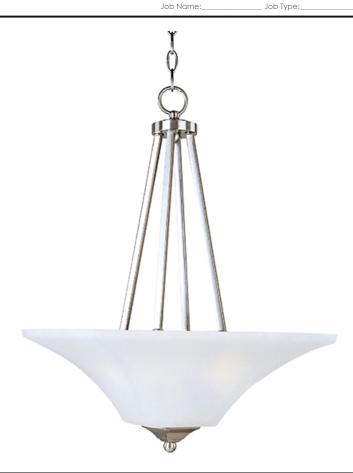

# **PRODUCT DESCRIPTION**

Straight lines and curves make this contemporary series a classic. Square metal tubing finished in your choice of Oil Rubbed Bronze or Satin Nickel support tapered square Frosted glass shades.

### **MEASUREMENTS**

**DIMENSION** : 16" L x 16" W x 24.5" H CANOPY : 4.5" W x 1" H x 12" L

HANGING WEIGHT : 12.44 lb