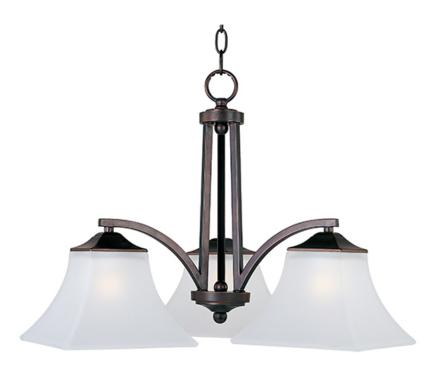

## **PRODUCT DESCRIPTION**

Straight lines and curves make this contemporary series a classic. Square metal tubing finished in your choice of Oil Rubbed Bronze or Satin Nickel support tapered square Frosted glass shades.