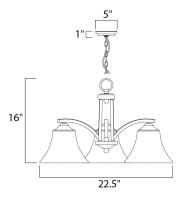

### MEASUREMENTS

DIMENSION

CANOPY

: 22.5" L x 22.5" W x 16" H : 5" W x 1" H x 5" L