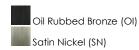

### PRODUCT DESCRIPTION

Straight lines and curves make this contemporary series a classic. Square metal tubing finished in your choice of Oil Rubbed Bronze or Satin Nickel support tapered square Frosted glass shades.



### **MEASUREMENTS**

DIMENSION : 22.5" L x 22.5" W x 16" H
CANOPY : 5" W x 1" H x 5" L

HANGING WEIGHT : 10.7 lb

## LAMPING

INPUT VOLTAGE : 120V

BULB : 3 x 60W Incandescent E26 Medium , 180W Total

BULB INCLUDED : (Not Included)

DIMMABLE :

#### **FINISHES OPTION**



## GLASS

Frosted FT

# MATERIAL

Steel, Glass

#### **RATINGS**

cULus Dry Location



#### **ADDITIONAL**

ADJUSTABLE
OPERATING TEMPERATURE:
-20°C (-4°F), 40°C (104°F)

Always consult a qualified electrician before installing any lighting product.



WESTERN DISTRIBUTION CENTER (HEADQUARTER)
253 NORTH VINELAND AVE I CITY OF INDUSTRY, CA 91746

## EASTERN DISTRIBUTION CENTER

101 GARDNER PARK | PEACHTREE CITY, GA 30269

P. 626.956.4200 | F. 626.956.4225 | maximlighting.com