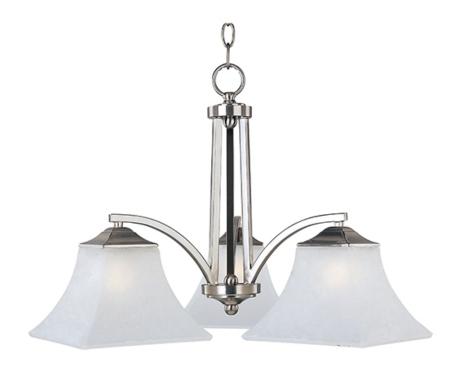

### PRODUCT DESCRIPTION

Straight lines and curves make this contemporary series a classic. Square metal tubing finished in your choice of Oil Rubbed Bronze or Satin Nickel support tapered square Frosted glass shades.