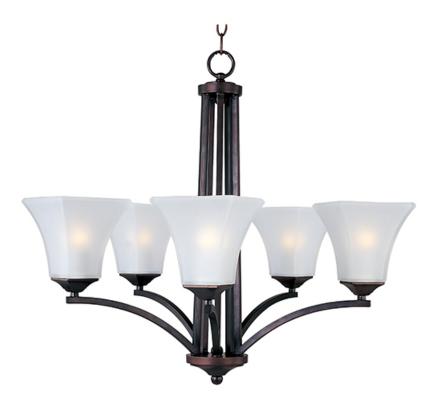

## PRODUCT DESCRIPTION

Straight lines and curves make this contemporary series a classic. Square metal tubing finished in your choice of Oil Rubbed Bronze or Satin Nickel support tapered square Frosted glass shades.