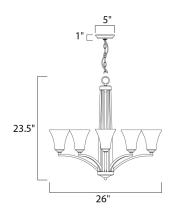

## **MEASUREMENTS**

DIMENSION : 26" L x 26" W x 23.5" H CANOPY : 5" W x 1" H x 5" L

HANGING WEIGHT : 12.84 lb