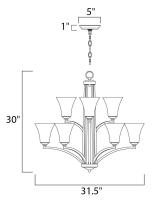

DIMENSION

CANOPY

: 5" W x 1" H x 5" L

# : 31.5" L x 31.5" W x 30" H

: 9 x 60W Incandescent E26 Medium , 540W Total