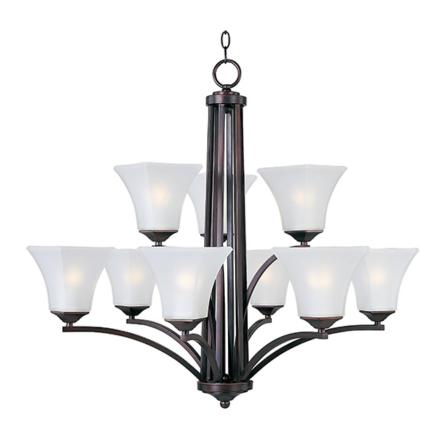

### **PRODUCT DESCRIPTION**

Straight lines and curves make this contemporary series a classic. Square metal tubing finished in your choice of Oil Rubbed Bronze or Satin Nickel support tapered square Frosted glass shades.

# : 31.5" L x 31.5" W x 30" H

: 9 x 60W Incandescent E26 Medium , 540W Total