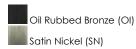

### PRODUCT DESCRIPTION

Straight lines and curves make this contemporary series a classic. Square metal tubing finished in your choice of Oil Rubbed Bronze or Satin Nickel support tapered square Frosted glass shades.



### **MEASUREMENTS**

DIMENSION : 31.5" L x 31.5" W x 30" H
CANOPY : 5" W x 1" H x 5" L

HANGING WEIGHT : 22.3 lb

## LAMPING

INPUT VOLTAGE : 120V

BULB : 9 x 60W Incandescent E26 Medium , 540W Total

BULB INCLUDED : (Not Included)

DIMMABLE :

### **FINISHES OPTION**



## GLASS

Frosted FT

# MATERIAL

Steel, Glass

### **RATINGS**

cULus Dry Location



### **ADDITIONAL**

ADJUSTABLE
OPERATING TEMPERATURE:
-20°C (-4°F), 40°C (104°F)

Always consult a qualified electrician before installing any lighting product.



WESTERN DISTRIBUTION CENTER (HEADQUARTER)
253 NORTH VINELAND AVE I CITY OF INDUSTRY, CA 91746