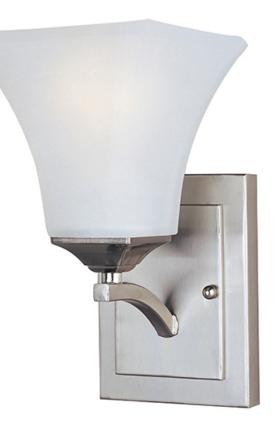

## **PRODUCT DESCRIPTION**

Straight lines and curves make this contemporary series a classic. Square metal tubing finished in your choice of Oil Rubbed Bronze or Satin Nickel support tapered square Frosted glass shades.