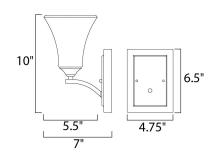

## MEASUREMENTS

DIMENSION MAX OAH HANGING WEIGHT

BULB

: 4.76" W x 6.5" H : 2.49 lb

: 5.5" W x 10" H x 7" Ext

LAMPING INPUT VOLTAGE : 120V : 1 x 60W Incandescent E26 Medium , 60W Total BULB INCLUDED : (Not Included) DIMMABLE :