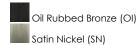

#### PRODUCT DESCRIPTION

Straight lines and curves make this contemporary series a classic. Square metal tubing finished in your choice of Oil Rubbed Bronze or Satin Nickel support tapered square Frosted glass shades.



#### **MEASUREMENTS**

DIMENSION : 13.5" W x 7" H x 8.5" Ext : 4.76" W x 6.5" H x 3.5" HCO **BACK PLATE** 

HANGING WEIGHT : 4.9 lb

#### LAMPING

INPUT VOLTAGE : 120V

: 2 x 60W Incandescent E26 Medium , 120W Total BULB

BULB INCLUDED : (Not Included)

DIMMABLE

### **FINISHES OPTION**



## **GLASS**

Frosted FT

# MATERIAL

Steel, Glass

# **RATINGS**

Damp Location







#### ADDITIONAL

INSTALL UP/DOWN: Up/Down OPERATING TEMPERATURE: -20°C (-4°F), 40°C (104°F)

Always consult a qualified electrician before installing any lighting product.



WESTERN DISTRIBUTION CENTER (HEADQUARTER) 253 NORTH VINELAND AVE I CITY OF INDUSTRY, CA 91746

# **EASTERN DISTRIBUTION CENTER** 101 GARDNER PARK | PEACHTREE CITY, GA 30269