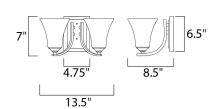

#### **MEASUREMENTS**

DIMENSION : 13.5" W x 7" H x 8.5" Ext : 4.76" W x 6.5" H x 3.5" HCO **BACK PLATE** 

HANGING WEIGHT : 4.9 lb