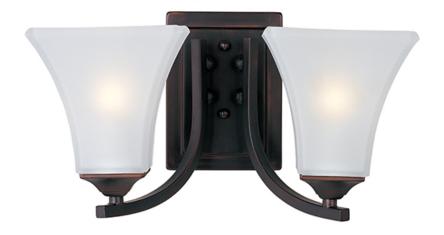

#### PRODUCT DESCRIPTION

Straight lines and curves make this contemporary series a classic. Square metal tubing finished in your choice of Oil Rubbed Bronze or Satin Nickel support tapered square Frosted glass shades.