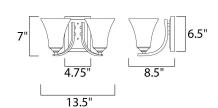

### **MEASUREMENTS**

DIMENSION : 13.5" W x 7" H x 8.5" Ext : 4.76" W x 6.5" H x 3.5" HCO **BACK PLATE** 

HANGING WEIGHT : 4.9 lb