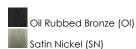

#### **FINISHES OPTION**

## PRODUCT DESCRIPTION

Straight lines and curves make this contemporary series a classic. Square metal tubing finished in your choice of Oil Rubbed Bronze or Satin Nickel support tapered square Frosted glass shades.