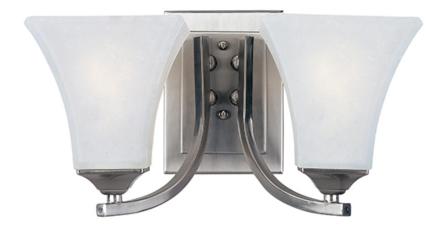

## PRODUCT DESCRIPTION

Straight lines and curves make this contemporary series a classic. Square metal tubing finished in your choice of Oil Rubbed Bronze or Satin Nickel support tapered square Frosted glass shades.