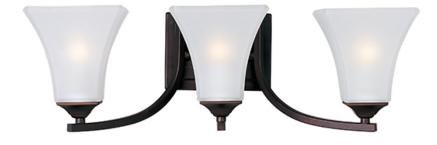

## **PRODUCT DESCRIPTION**

Straight lines and curves make this contemporary series a classic. Square metal tubing finished in your choice of Oil Rubbed Bronze or Satin Nickel support tapered square Frosted glass shades.