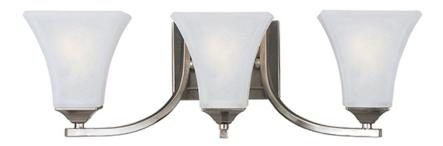

## PRODUCT DESCRIPTION

Straight lines and curves make this contemporary series a classic. Square metal tubing finished in your choice of Oil Rubbed Bronze or Satin Nickel support tapered square Frosted glass shades.

### **MEASUREMENTS**

DIMENSION : 21.5" W x 7" H x 8.5" Ext : 6.5" W x 4.75" H x 2.75" HCO **BACK PLATE** 

HANGING WEIGHT : 6.69 lb

LAMPING

INPUT VOLTAGE : 120V

BULB : 3 x 60W Incandescent E26 Medium , 180W Total