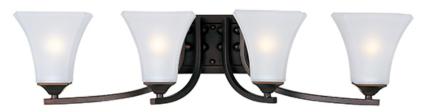

### PRODUCT DESCRIPTION

29.5

Straight lines and curves make this contemporary series a classic. Square metal tubing finished in your choice of Oil Rubbed Bronze or Satin Nickel support tapered square Frosted glass shades.

#### **MEASUREMENTS**

**DIMENSION** : 29.5" W x 7" H x 8.5" Ext : 6.5" W x 4.76" H x 2.75" HCO **BACK PLATE** 

HANGING WEIGHT : 10 lb