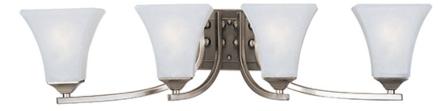

## **PRODUCT DESCRIPTION**

Straight lines and curves make this contemporary series a classic. Square metal tubing finished in your choice of Oil Rubbed Bronze or Satin Nickel support tapered square Frosted glass shades.