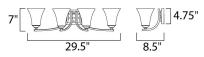

## MEASUREMENTS

DIMENSION **BACK PLATE** HANGING WEIGHT

BULB

: 29.5" W x 7" H x 8.5" Ext : 6.5" W x 4.76" H x 2.75" HCO

: 10 lb

LAMPING INPUT VOLTAGE : 120V : 4 x 60W Incandescent E26 Medium , 240W Total BULB INCLUDED : (Not Included) DIMMABLE :