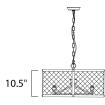

#### **MEASUREMENTS**

DIMENSION : 24.25" L x 24.25" W x 10.5" H

HANGING WEIGHT : 16.53 lb