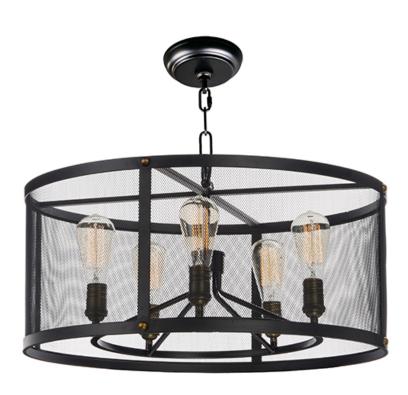

## **PRODUCT DESCRIPTION**

Popular in today's interior design is this industrial collection featuring frames of metal mesh finished in Black and accented with cast Natural Aged Brass accents looks great with vintage carbon filament bulbs. A large variety of size and price points are provided to satisfy everyone from the discriminate designer to the building contractor.

#### **MEASUREMENTS**

DIMENSION : 24.25" L x 24.25" W x 10.5" H

HANGING WEIGHT : 16.53 lb

### LAMPING

INPUT VOLTAGE : 120V

: 5 x 60W Incandescent E26 Medium , 300W Total BULB

BULB INCLUDED : (Not Included)

DIMMABLE

#### **FINISHES OPTION**

Black / Natural Aged Brass (BKNAB)

## MATERIAL

Steel, Brass