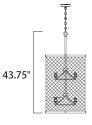

#### **MEASUREMENTS**

DIMENSION : 20.25" L x 20.25" W x 43.5" H

HANGING WEIGHT : 12 lb