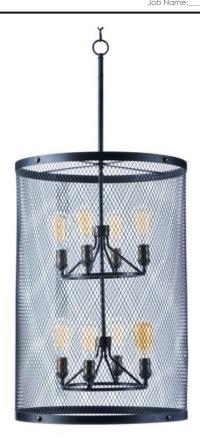

# **PRODUCT DESCRIPTION**

Popular in today's interior design is this industrial collection featuring frames of metal mesh finished in Black and accented with cast Natural Aged Brass accents looks great with vintage carbon filament bulbs. A large variety of size and price points are provided to satisfy everyone from the discriminate designer to the building contractor.

#### **MEASUREMENTS**

DIMENSION : 20.25" L x 20.25" W x 43.5" H

HANGING WEIGHT : 12 lb

### LAMPING

INPUT VOLTAGE : 120V

BULB : 8 x 60W Incandescent E26 Medium, 480W Total

BULB INCLUDED : (Not Included)

DIMMABLE : Yes

#### **FINISHES OPTION**

Black / Natural Aged Brass (BKNAB)

## MATERIAL

Steel, Brass