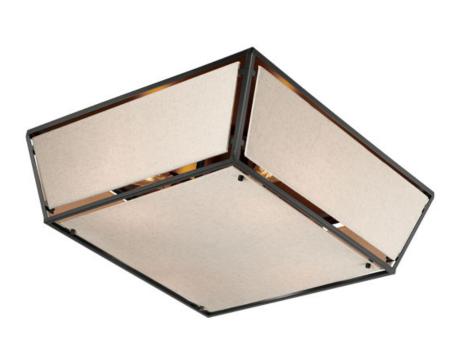

# PRODUCT DESCRIPTION

A dark frame of Bronze suspends panels of textured Oatmeal fabric. Bring in casual comfort with the Montauk collection, a design that easily transitions from more rustic applications to Mediterranean coastal styling.

# **MEASUREMENTS**

DIMENSION :  $24" L \times 24" W \times 8" H$ CANOPY :  $10" W \times 0.5" H \times 10" L$ 

HANGING WEIGHT : 14.73 lb