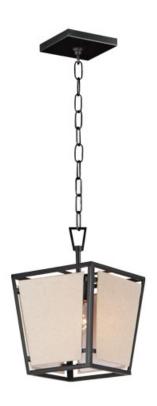

## PRODUCT DESCRIPTION

A dark frame of Bronze suspends panels of textured Oatmeal fabric. Bring in casual comfort with the Montauk collection, a design that easily transitions from more rustic applications to Mediterranean coastal styling.

## MATERIAL

Steel+Fabric