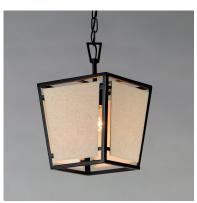

## PRODUCT DESCRIPTION

A dark frame of Bronze suspends panels of textured Oatmeal fabric. Bring in casual comfort with the Montauk collection, a design that easily transitions from more rustic applications to Mediterranean coastal styling.

## MATERIAL

Steel+Fabric