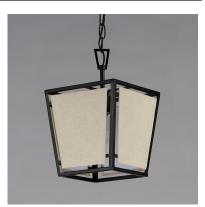

## PRODUCT DESCRIPTION

A dark frame of Bronze suspends panels of textured Oatmeal fabric. Bring in casual comfort with the Montauk collection, a design that easily transitions from more rustic applications to Mediterranean coastal styling.

## MATERIAL

Steel+Fabric