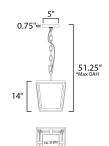

\*max overall height

## **MEASUREMENTS**

DIMENSION : 9" W x 14" H x 9" Ext MAX OAH : 51.25" OAH

CANOPY : 5" W x 0.75" H x 5" L

HANGING WEIGHT : 4.12 lb